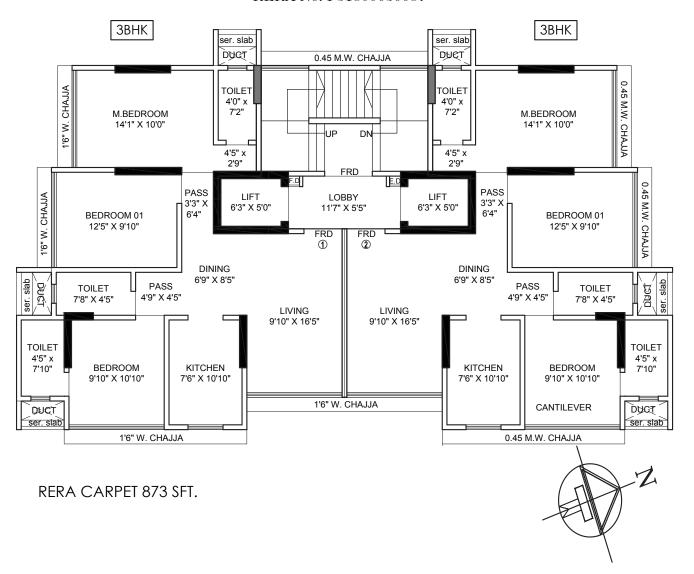

# "SHARDA VILLA" (JAWAHAR NAGAR GOREGAON - WEST )

RERA No. P51800030087

3BHK – Carpet Area – 873 sq ft.

Sharda Villa brought to you by Gundecha- property developers and builders based in Mumbai, with Several residential, commercial and industrial projects to their name.